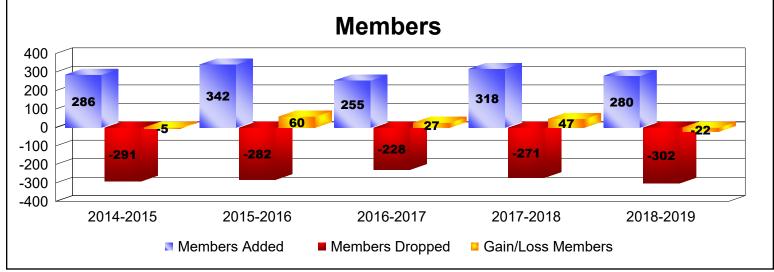

District 354 G

As of June 2019 Cumulative

| Year      | New<br>Clubs | Dropped<br>Clubs | Gain/<br>Loss<br>Clubs | New<br>Members | Charter<br>Members | Reinstate<br>Members | Transfer<br>Members | Total<br>Member<br>Added | Total<br>Members<br>Dropped | Gain/<br>Loss<br>Members |
|-----------|--------------|------------------|------------------------|----------------|--------------------|----------------------|---------------------|--------------------------|-----------------------------|--------------------------|
| 2014-2015 | 0            | 0                | 0                      | 276            | 1                  | 7                    | 2                   | 286                      | -291                        | -5                       |
| 2015-2016 | 2            | -1               | 1                      | 272            | 65                 | 5                    | 0                   | 342                      | -282                        | 60                       |
| 2016-2017 | 0            | 0                | 0                      | 247            | 1                  | 7                    | 0                   | 255                      | -228                        | 27                       |
| 2017-2018 | 0            | -1               | -1                     | 309            | 0                  | 9                    | 0                   | 318                      | -271                        | 47                       |
| 2018-2019 | 0            | 0                | 0                      | 272            | 3                  | 3                    | 2                   | 280                      | -302                        | -22                      |
| Average   | 0            | 0                | 0                      | 275            | 14                 | 6                    | 1                   | 296                      | -275                        | 21                       |