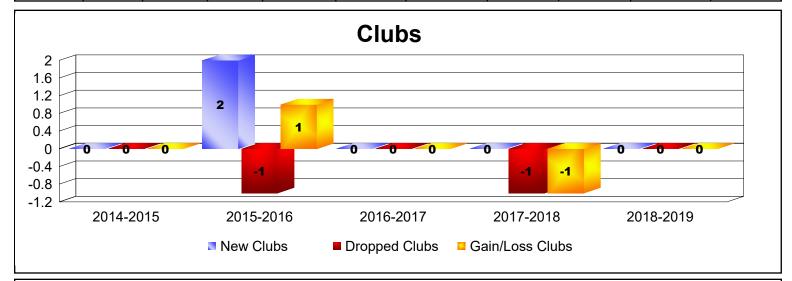

District 354 G

As of June 2019 Cumulative

| Year      | New<br>Clubs | Dropped<br>Clubs | Gain/<br>Loss<br>Clubs | New<br>Members | Charter<br>Members | Reinstate<br>Members | Transfer<br>Members | Total<br>Member<br>Added | Total<br>Members<br>Dropped | Gain/<br>Loss<br>Members |
|-----------|--------------|------------------|------------------------|----------------|--------------------|----------------------|---------------------|--------------------------|-----------------------------|--------------------------|
| 2014-2015 | 0            | 0                | 0                      | 276            | 1                  | 7                    | 2                   | 286                      | -291                        | -5                       |
| 2015-2016 | 2            | -1               | 1                      | 272            | 65                 | 5                    | 0                   | 342                      | -282                        | 60                       |
| 2016-2017 | 0            | 0                | 0                      | 247            | 1                  | 7                    | 0                   | 255                      | -228                        | 27                       |
| 2017-2018 | 0            | -1               | -1                     | 309            | 0                  | 9                    | 0                   | 318                      | -271                        | 47                       |
| 2018-2019 | 0            | 0                | 0                      | 272            | 3                  | 3                    | 2                   | 280                      | -302                        | -22                      |
| Average   | 0            | 0                | 0                      | 275            | 14                 | 6                    | 1                   | 296                      | -275                        | 21                       |